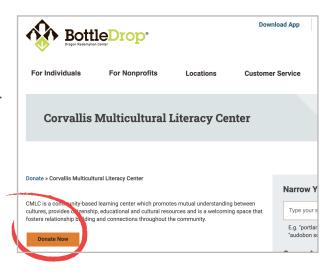

#### 1-Donate From Your Balance Online

Search CMLC from the list of participating nonprofits and click 'Donate' to transfer funds from a BottleDrop account to CMLC.