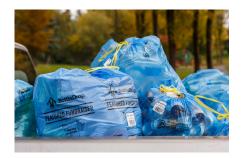

#### 2-Support A BottleDrop Give Fundraiser

You can donate your cans and bottles in Blue Bags that CMLC provides. Once you have your Blue Bags, just fill them up and drop them off at any BottleDrop location.

Plastic, aluminum, and glass can all go in the same bag.

No need to sort!

You drop 'em.
BottleDrop will count 'em.
CMLC gets the refund!