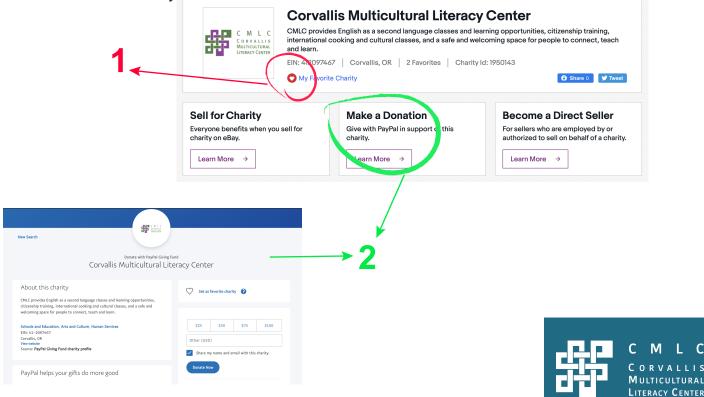

### Supporting as a Buyer

Search the charity that you want to support.

To find CMLC, type "Corvallis Multicultural Literacy Center" the search bar.

- 1-Make a donation to your favorite charity during the checkout process when buying any item on eBay.
- 2-Donate directly to your favorite charity with the Donate Now button. Donate directly to CMLC on eBay.
- 3-Buy items where the seller committed to donating all or part of the proceeds to a charity