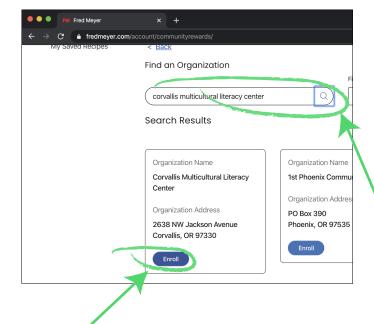

## How to Support the CMLC by shopping at Fred Meyer?

- Sign in to your digital account on fredmeyer.com
- Go to your Account from the navigation at the left, and then click Community Rewards.

Fred Meyer

3 Search Corvallis Multicultural Literacy Center and select it from the list.

4 Click Enroll to finish it!

Thanks for supporting the CMLC.