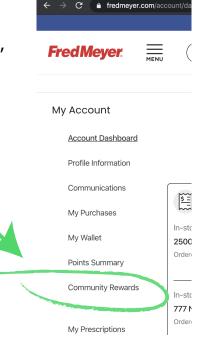

## How to Support the CMLC by shopping at Fred Meyer?

- Sign in to your digital account on fredmeyer.com
- Go to your Account from the navigation at the left, and then click Community Rewards.

Fred Meyer